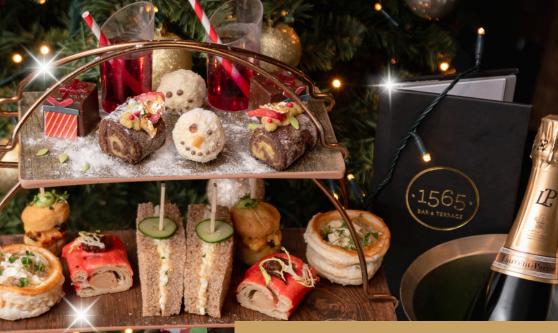

## **FESTIVE AFTERNOON TEA**

Our Classic Afternoon Tea has been tinkered by Santa's Elves! Rejoice in the magic of the Christmas season with our Festive Afternoon Tea. Enjoy in our 1565 bar or book a sparkling private room for up to 14 people. £29.45 per person.

## SELECTION OF SWEET DELICACIES

Coconut Snowball (D)

Chocolate Parcel (D, G)

Strawberry & Pistachio Log (v) (N, D, G, E)

Cherry Punch

## SELECTION OF SAVOURIES

Coronation Chicken Muffin (G, E, D)

Sausage Rolls with Onion Chutney (G, E, D)

Egg & Cress Sandwich (v) (G, E)

Feta & Olive Rounds (v) (G, E, D)

Cranberry and Plain Scones with Clotted Cream and Strawberry Jam (v) (G, E, D)