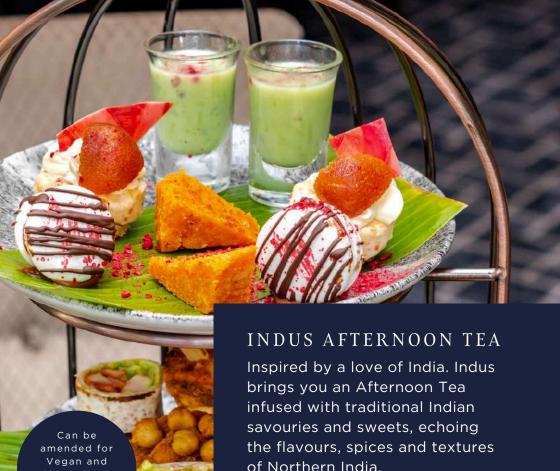

SELECTION OF SAVOURIES

Gluten Free, iust add a note

to booking!

Punjabi Vegetable Samosa Lamb Seekh Kebab Chicken Tikka Wrap

Tandoori Paneer Tikka Skewer Curried Chickpea Slider

# SELECTION OF SWEETS

TRADITIONAL - £27.95 PER PERSON

CHAMPAGNE - £37.95 PER PERSON

Pistachio Falooda Chilli Chocolate Macaroon Gulab Jamun Cheesecake Carrot Cake

the flavours, spices and textures of Northern India.